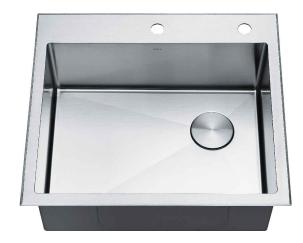

# KHT411-25

25 Inch Dual Mount Single Bowl Stainless Steel Kitchen Sink

#### Features

- 18 Gauge Stainless Steel Construction
- 3/8" Radius Corners in the Bowl for Ease of Cleaning
- Pre-drilled Soap Dispenser Hole with Provided Cap
- Single Bowl Dual Mount Sink
- Required Minimum Cabinet Size: 27" Left to Right, 24" Front to Back
- Rear Off-Set Drain
- 3 1/2" Drain Opening
- NoiseDefend Undercoating and Sound Dampening Pads