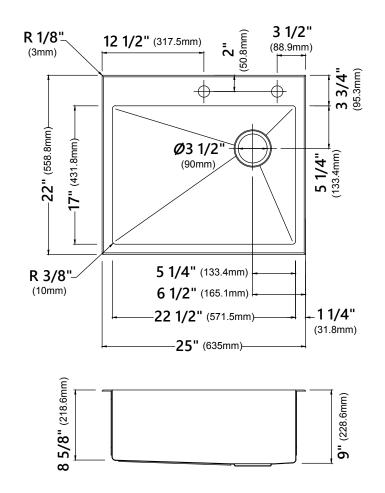

## Sink Dimensions

Overall Dimensions: 25" x 22" Bowl Dimensions: 22 1/2" x 17" Sink Depth: 9"